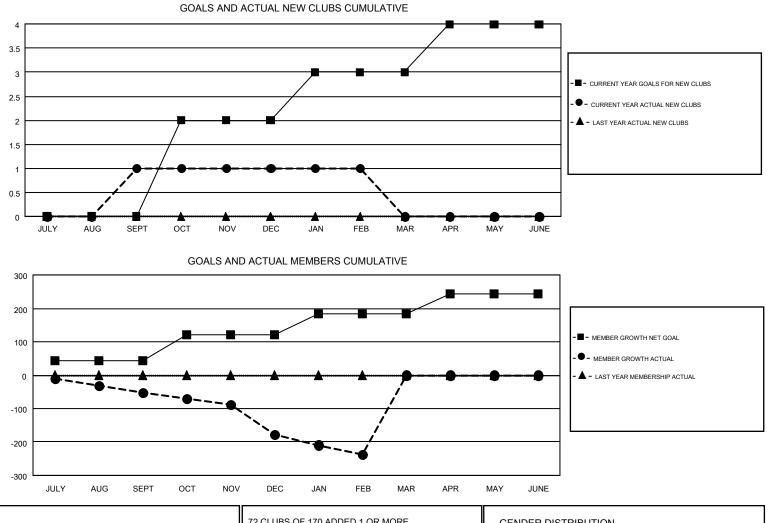

## Results as of: 2/28/2019

#### GMT: STEVE ANTON

| GN | ЛT | CA   | 1 |
|----|----|------|---|
| 0  |    | 0, ( | 1 |

| Clubs                 |               |           |               | Members               |                           |                         |                                                    |  |
|-----------------------|---------------|-----------|---------------|-----------------------|---------------------------|-------------------------|----------------------------------------------------|--|
| RESULTS FOR 2018-2019 |               |           |               | RESULTS FOR 2018-2019 |                           |                         |                                                    |  |
| QUARTER               | NEW CLUB GOAL | NEW CLUBS | DROPPED CLUBS | QUARTER               | MEMBER GROWTH NET<br>GOAL | MEMBER GROWTH<br>ACTUAL | DROPPED<br>MEMBERS ACTUAL<br>(including transfers) |  |
| JULY/AUG/SEPT         | 0             | 1         | 2             | JULY/AUG/SEPT         | 43                        | 121                     | 166                                                |  |
| OCT/NOV/DEC           | 2             | 0         | 2             | OCT/NOV/DEC           | 78                        | 69                      | 187                                                |  |
| JAN/FEB/MAR           | 1             | 0         | 1             | JAN/FEB/MAR           | 63                        | 55                      | 108                                                |  |
| APR/MAY/JUNE          | 1             | 0         | 0             | APR/MAY/JUNE          | 58                        | 0                       | 0                                                  |  |